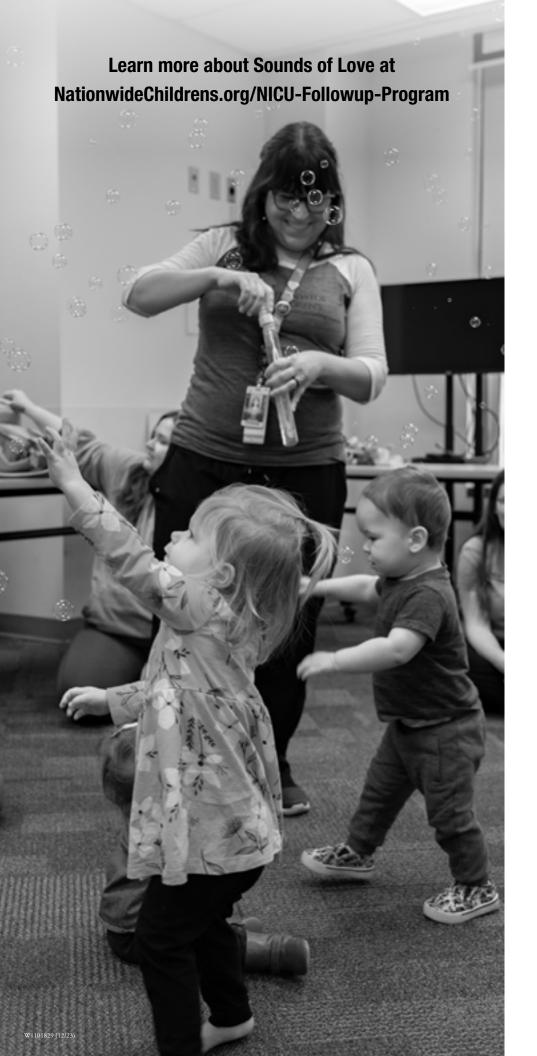

### **Program Description**

Sounds of Love in Early Childhood is a research-based music therapy class to aid your baby's growth and development. Through music and play activities, parents learn new ways to help their babies grow. For our families of NICU babies, it's especially important. Parents and babies deserve a chance to "catch up" on some early building blocks of development and work on their future together. This class is led by board-certified music therapists with special training in NICU Music Therapy. We tailor the class to meet each child's developmental needs.

# **What You Need To Bring**

Yourself, your little one, and a blanket or something to sit on if you would like.

\*Children attending this class are learning new skills and are naturally curious. When you attend with your little one, please help by participating with your child and redirecting their behavior, if needed.